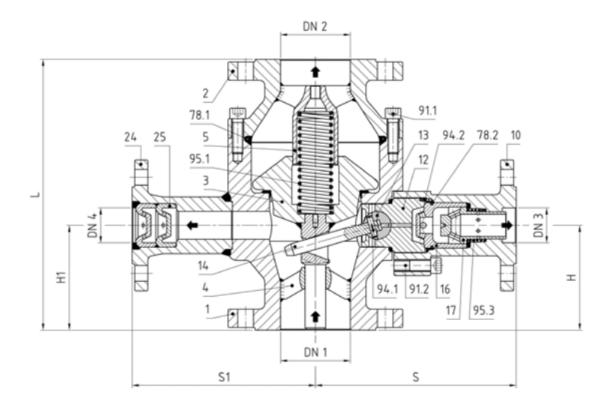

## MANUFACTURER: SCHROEDER

MODEL: SSV18-20

| PART LIST SSW 18-20 |                     |  |
|---------------------|---------------------|--|
| Pos.                | Item                |  |
| 1                   | Lower Body          |  |
| 3                   | Upper Body          |  |
| 3                   | Cone                |  |
| 4                   | Cone Guide          |  |
| 5                   | Cone Guide          |  |
| 10                  | Bypass branch       |  |
| 12                  | Valve Head Casing   |  |
| 13                  | Rotary Slide Valve  |  |
| 14                  | Operating Lever     |  |
| 16                  | Throttle            |  |
| 17                  | Non-Return Valve    |  |
| 24                  | Hand-Op. Branch     |  |
| 25                  | Multi-Port Throttle |  |
| 78.1                | O-Ring              |  |
| 78.2                | O-Ring              |  |
| 91.1                | Socket Screw        |  |
| 91.2                | Socket Screw        |  |
| 95.1 (95.2)         | Coil Spring         |  |
| 95.3                | Coil Spring         |  |

## SPARE / WEAR PARTS SSV 18-20

| BYPASS VALVE HEAD, COMPLETE (Pos. 60) |                    |  |
|---------------------------------------|--------------------|--|
| Pos.                                  | Item               |  |
| 12                                    | Casing             |  |
| 13                                    | Rotary Slide Valve |  |
| 14                                    | Operating Lever    |  |
| 94.1                                  | Dowel Pin          |  |
| 94.2                                  | Dowel Pin          |  |

| NON-RETURN VALVE IN BYPASS<br>BRANCH, COMPLETE |                  |  |
|------------------------------------------------|------------------|--|
| Pos.                                           | ltem             |  |
| 16                                             | Throttle         |  |
| 17                                             | Non-Return Valve |  |
| 78.2                                           | O-Ring           |  |
| 95.3                                           | Coil Spring      |  |

| SINGLE SPARE PARTS |             |  |
|--------------------|-------------|--|
| Pos.               | Item        |  |
| 78.1               | O-Ring      |  |
| 78.2               | O-Ring      |  |
| 95.1 (95.2)        | Coil Spring |  |
| 95.3               | Coil Spring |  |